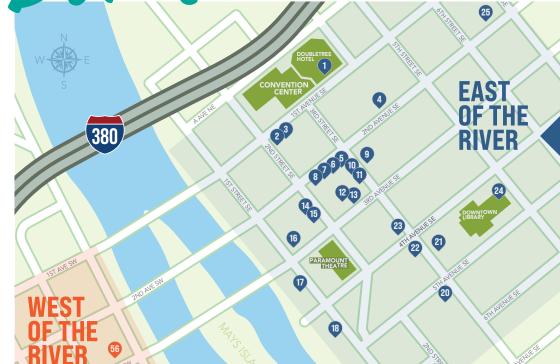

## **EAST OF THE RIVER**

- 1 350 First Hours Vary. Check with hotel.
- 2 Barrel House
- Tues-Sat 11am-10pm

  3 SKO Tavern & Tacos
- 3 SKO Tavern & Tacos Weds-Sat 4pm-2am
- 4 Bricks Bar & Grill
  Mon-Sun 11am-2am
- **5** Cliff's Dive Bar & Grill Mon-Sun 11am-2am
- 6 Izumi Sushi & Hibachi Mon-Sat 11am-10pm (Sun 9:30pm)

# **7** Rock Bar American Grill Mon-Sun 11am-2am:

8 Need Pizza

Mon-Thurs 11am-9pm; Fri-Sat 11am-10pm; Sun 4pm-9pm

- **9** Taco Gato
- Coming soon!
- 10 Deb's Ice Cream & Deli Mon-Fri 7:30am-4pm
- **11** Pub 217

Mon-Fri 10am-2am; Sat-Sun 9am-2am

- **12** Gringos Cafe
  Mon-Fri 7am-2:30pm
- 13 Coffee Emporium
  Hours: Mon-Fri 6:30am-2pm

### 14 Cobble Hill

Tues-Sat 4:30pm-9pm

- 15 Nutrisport & Smoothie

  Mon-Fri 6:30am-7pm; Sat 8am-2pm
- 16 Tower Cafe
  Mon-Fri 7:30am-2pm
- 17 Craft'd

Mon-Friday 7am-2pm; Sun 8am-1pm

- **18** ChopHouse Downtown *Mon-Thurs 11am-10pm;*
- Fri-Sat 11am-11pm; Sun 12-8pm
- 19 Black Sheep Social Club Mon-Thurs 11am-9pm; Fri-Sat 11am-10pm

## **20** Veritas (Church) Cafe Mon-Thurs 7:30am-3pm

- 21 The Map Room Mon-Thurs 11am-8pm; Fri-Sat 11am-10pm
- **22** Jimmy John's Mon-Fri 10am-9pm
- 23 Gianna's Italian Beef Mon-Fri 11am-7pm
- **24** Roasters Library Edition Sat/Mon 9am-2pm; Tues-Fri 9am-5pm
- 25 The Quarter Barrel Wed-Thurs 3-9pm; Fri 3-11pm; Sat 11am-11pm; Sun 11am-9pm