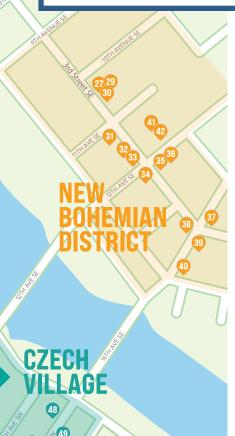

## **NEW BOHEMIA**

- 27 Kismet Coffee & Bloom
  Mon 7am-1pm; Weds-Sun 7am-3pm
- oo
- 29 Lu's Deli Mon-Sat 8am-3pm
- 30 Crosby's
- Tues-Fri 11am-11pm; Sat 8am-11pm; Sun 8am-2pm 31 Rawlicious
- 32 Almost Famous Popcorn
- Sun-Thurs 11am-9pm; Sat 11am-10pm

Tues-Sat 11am-4pm

33 Parlor City Pub & Eatery Mon-Fri 11am-10pm; Sat-Sun 8am-10pm 34 Chrome Horse Saloon

Tues-Thurs 11am-12am; Fri 11am-2am; Sat 8am-2am; Sun 8am-9pm

- 35 Brewhemia
  Tues-Sun 8am-2pm
- 36 Caucho
  Tues-Sat 4:30-9pm
- 37 Tornado's Grub & Pub
  Mon-Sat 11am-10pm
- 38 Little Bohemia
  Weds-Sun 11am-10pm
- 39 Bo Mac's Tues-Sun 11am-9pm
- 40 Kickstand Tues-Thurs 3-10pm; Fri-Sun 8am-10pm

### **41** Roasters NewBo

Sun 8am-4pm; Mon-Tues 7am-2pm; Weds-Fri 7am-8pm; Sat 8am-6pm

## 42 Shop at the Market

Thrus-Fri 10am-8pm; Sat 10am-6pm; Sun 10am-4pm

**FEATURING:** Aroma Artisan Pizza, The Bakery, Capo Italian Beef, Caribbean Kitchen, Fat Pat's Gumbo Yaya, The Full Bowl, Grandma's Root Cellar, The Hungry Lady, La Reyna, Lori Ann's Candies, Luna's Gelato and Ice Cream, Midnight Smokers BBQ, Peter's Pipers, Pinoy Cafe, Pita'z Mediterranean Cuisines, Shawnniecakes, Torch Kitchen